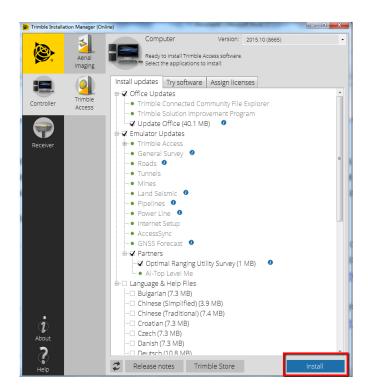

## How to update your Data collector Trimble Access software:

- You must download Windows Mobile Device Center (WMDC) installed on your computer (win 7 and up) or ActiveSync for Windows XP. If you already have WMDC skip to step 2.
  Click on this link to download WMDC https://support.microsoft.com/en-us/kb/931937
- 2. You must download and install Trimble Installation Manager (TIM) on your computer Click on this link to download TIM <a href="http://www.trimble.com/installationmanager/">http://www.trimble.com/installationmanager/</a>
- 3. Once your computer is connected to WMDC and you started TIM and it recognized your Data collector Serial Number and gathered your installation information make sure to click on install